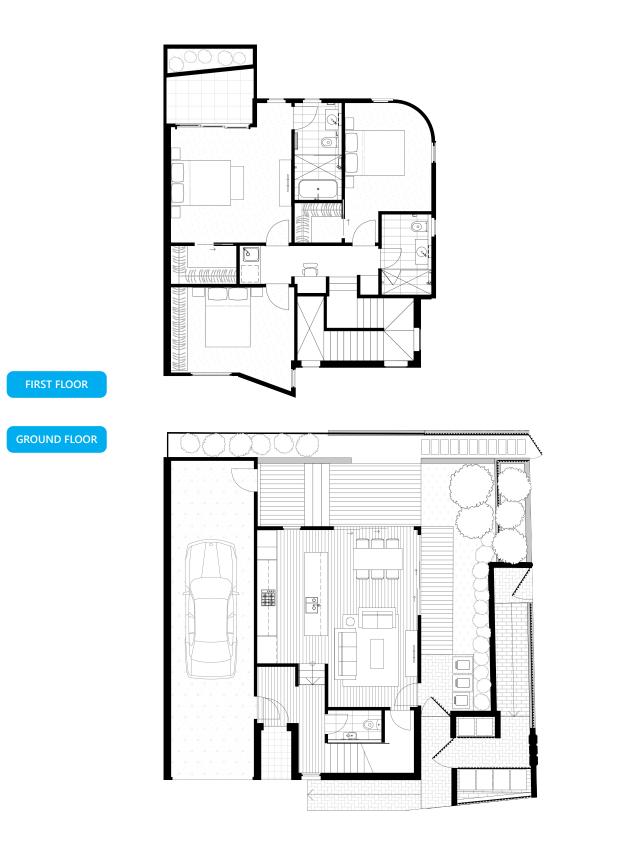

234 Terrigal Drive • Terrigal

**FLOOR PLAN RESIDENCE 1** 

Bedroom 3 Bathroom 2 Toilet 3 Study 1 Car 2

AREAS

Ground floor | 82m<sup>2</sup> First floor | 85m<sup>2</sup> Courtyard | 57m<sup>2</sup> Total area | 232m<sup>2</sup>