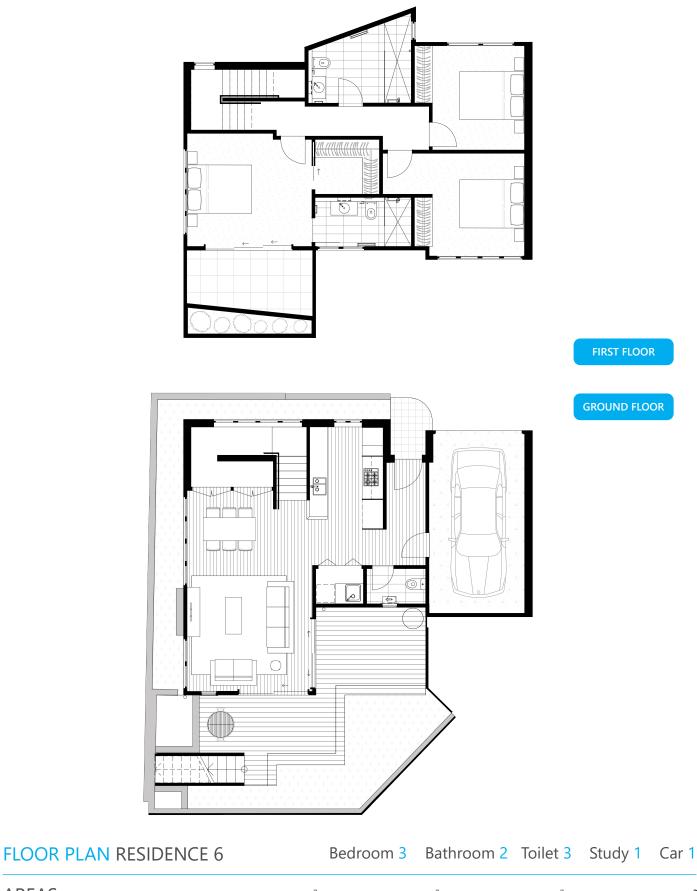

Ground floor | 67m<sup>2</sup>

AREAS

Ground floor | 71m<sup>2</sup> First floor | 79m<sup>2</sup> Courtyard | 46m<sup>2</sup> Total area | 202m<sup>2</sup>

AREAS

Ground floor  $\mid$  77m<sup>2</sup> First floor  $\mid$  74m<sup>2</sup> Courtyard  $\mid$  76m<sup>2</sup> Total area  $\mid$  239m<sup>2</sup>