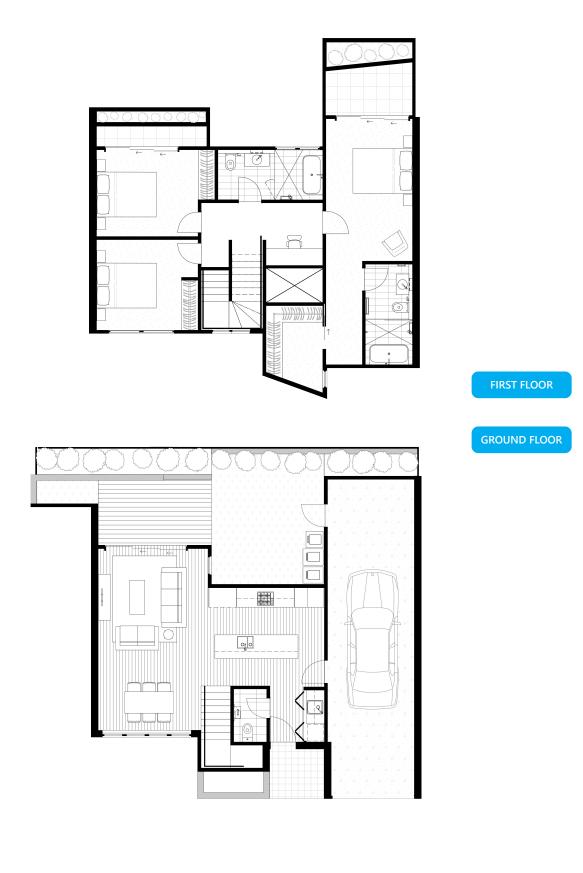

**FLOOR PLAN RESIDENCE 2** 

Bedroom 3 Bathroom 2 Toilet 3 Study 1 Car 2

AREAS

Ground floor | 88m<sup>2</sup> First floor | 85m<sup>2</sup> Courtyard | 42m<sup>2</sup> Total area | 229m<sup>2</sup>

**FIRST FLOOR** 