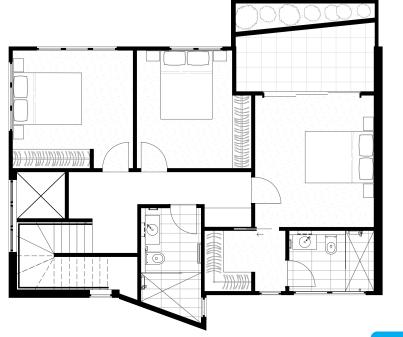

**FLOOR PLAN RESIDENCE 2** 

Bedroom 3 Bathroom 2 Toilet 3 Study 1 Car 2

AREAS

Ground floor | 88m<sup>2</sup> First floor | 85m<sup>2</sup> Courtyard | 42m<sup>2</sup> Total area | 229m<sup>2</sup>

**FIRST FLOOR** 