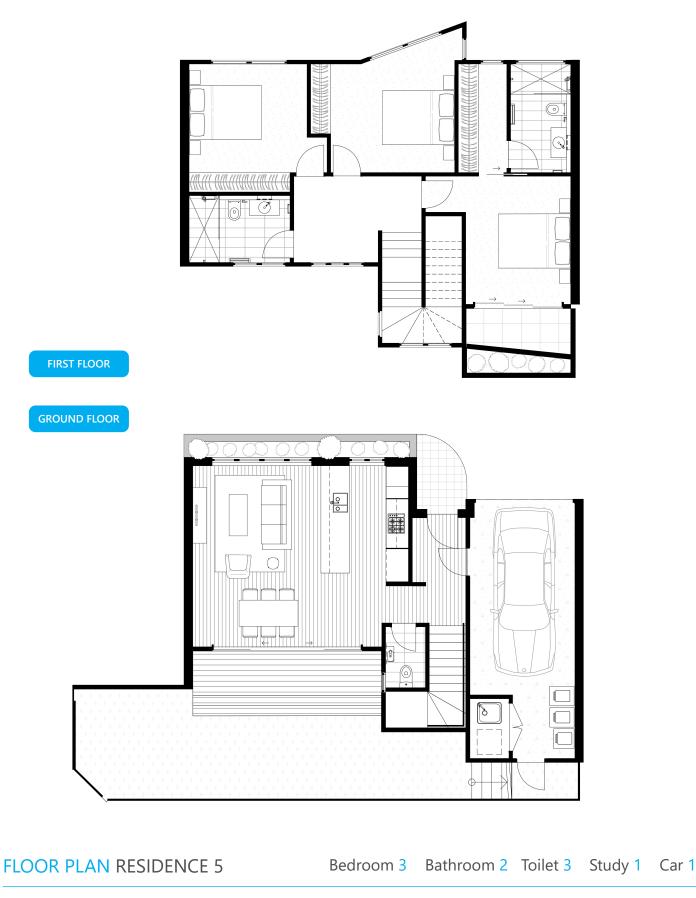

Total area | 209m<sup>2</sup>

First floor | 74m<sup>2</sup> Courtyard | 62m<sup>2</sup>

AREAS

Disclaimer: Please note that this floor plan is a guide only and was prepared prior to completion. The information contained herein is believed to be correct but it is not guaranteed. Dimensions are appropriate. Changes may be made during the development. All dimensions, areas, fittings and applications may be subject to change without notice in accordance with the provisions of contract of sale. Prospective purchasers may rely on their own enquiries.

Ground floor | 67m<sup>2</sup>

AREAS

Ground floor | 71m<sup>2</sup> First floor | 79m<sup>2</sup> Courtyard | 46m<sup>2</sup> Total area | 202m<sup>2</sup>

AREAS

Ground floor  $\mid$  77m<sup>2</sup> First floor  $\mid$  74m<sup>2</sup> Courtyard  $\mid$  76m<sup>2</sup> Total area  $\mid$  239m<sup>2</sup>