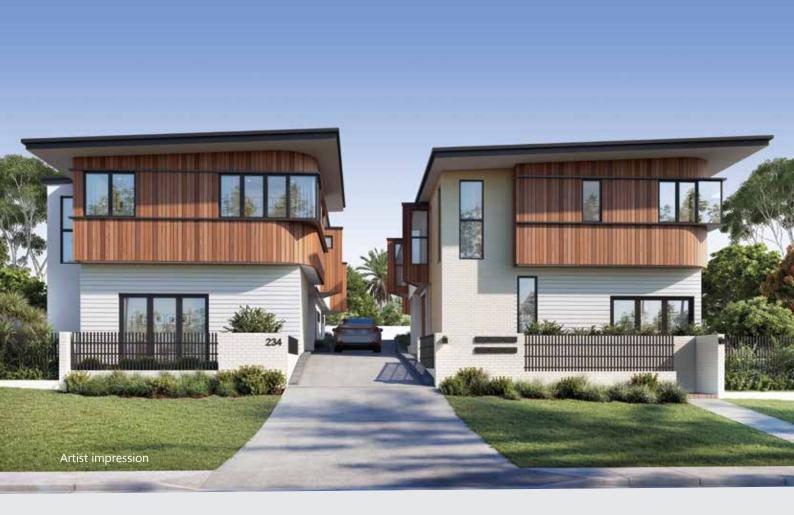

234 Terrigal Drive • Terrigal

**FLOOR PLAN RESIDENCE 1** 

Bedroom 3 Bathroom 2 Toilet 3 Study 1 Car 2

AREAS

Ground floor | 82m<sup>2</sup> First floor | 85m<sup>2</sup> Courtyard | 57m<sup>2</sup> Total area | 232m<sup>2</sup>