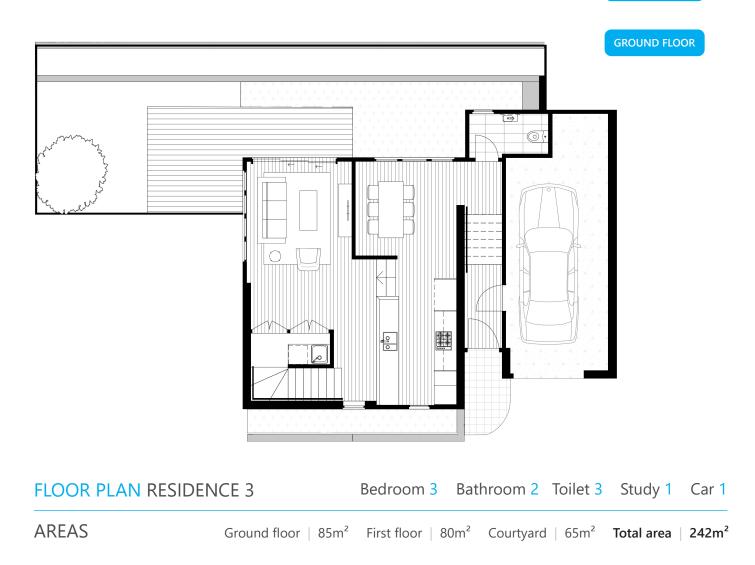

234 Terrigal Drive • Terrigal

**FLOOR PLAN RESIDENCE 1** 

Bedroom 3 Bathroom 2 Toilet 3 Study 1 Car 2

AREAS

Ground floor | 82m<sup>2</sup> First floor | 85m<sup>2</sup> Courtyard | 57m<sup>2</sup> Total area | 232m<sup>2</sup>