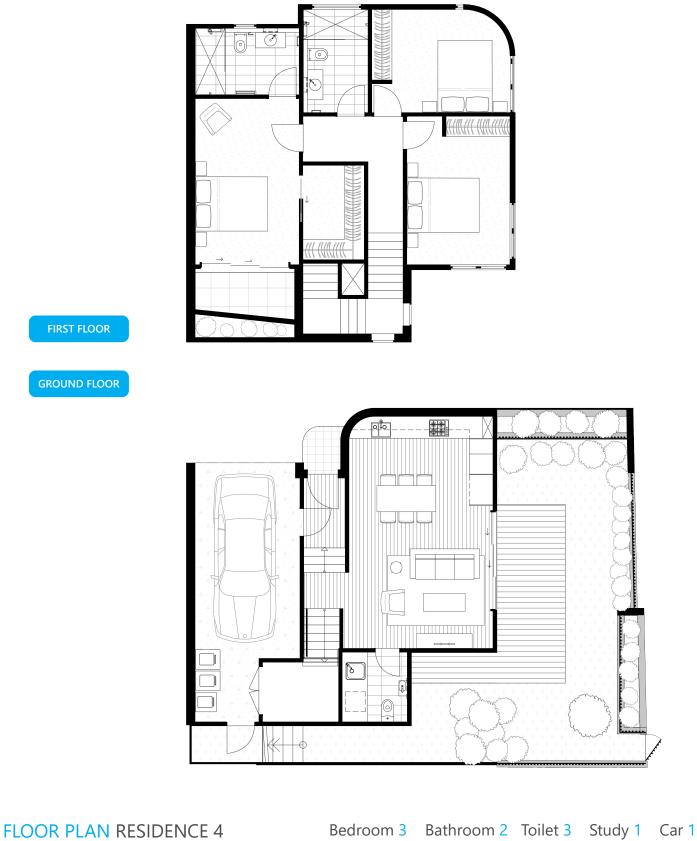

**FLOOR PLAN RESIDENCE 2** 

Bedroom 3 Bathroom 2 Toilet 3 Study 1 Car 2

AREAS

Ground floor | 88m<sup>2</sup> First floor | 85m<sup>2</sup> Courtyard | 42m<sup>2</sup> Total area | 229m<sup>2</sup>

**FIRST FLOOR** 